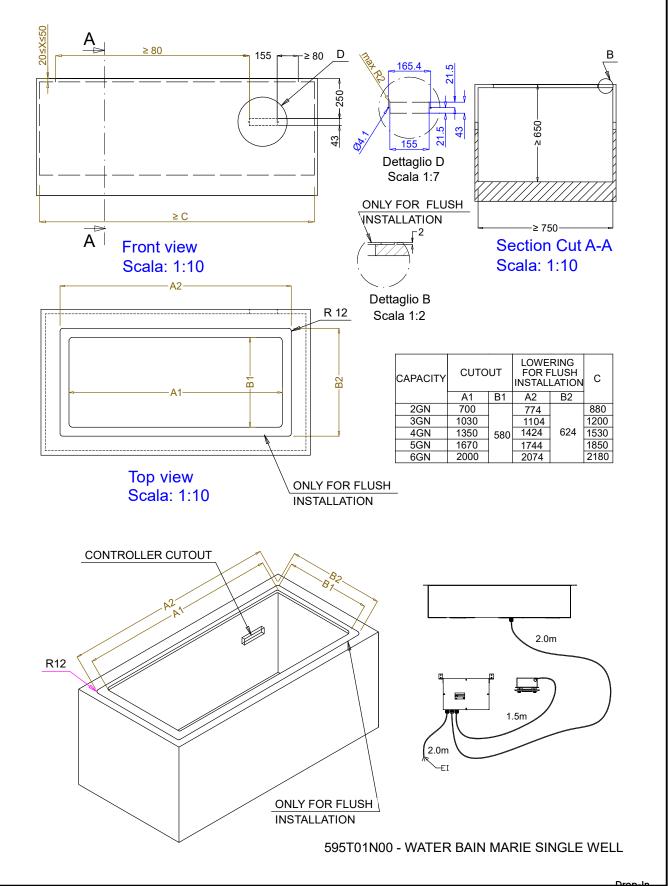

## Main Features

- Electronic overheating protection.
- Designed to serve the food in gastronorm containers.
- Suitable for GN 1/1 containers with a maximum height of 200 mm.
- Automatic water refill guarantees constant heating performances and prevent unit breakage.
- Precise temperature control and setting at 0,1°C.
- As standard the product comes with digitally controlled thermostat which is in line of HACCP norms and provides visual alarm as a warning of the increasing or decreasing temperatures.
- Designed to work with both hot and cold inlet water.
- It is possible to transform one of the GNs to soup dispenser with the available accessory.
- CB and CE certifed by a third party notified body.
- Designed to be positioned in flush installation providing improved cleanability and suitable for modern design installations.
- Available drop-in dimensions: 2, 3, 4, 5, 6 GN.
- Food introduced at the correct temperature maintains its core temperature according to Afnor Standards.

## Construction

- Heating elements connected to the well bottom include safety thermostat.
- Well bottom is inclined to facilitate water drainage.
- IPx4 water protection.
- Well in 304 AISI stainless steel with rounded corners to facilitate cleaning operations. The well is also equipped with a drain hole.
- Electronic control with temperature display.

### Electric

| Supply voltage:<br>Electrical power max:            | 380-410 V/3N ph/50/60<br>Hz<br>4.02 kW |
|-----------------------------------------------------|----------------------------------------|
| Water:                                              |                                        |
| Drain line size:<br>Water inlet "CW"<br>connection: | 1"<br>1/2"                             |
| Key Information:                                    |                                        |
| External dimensions,<br>Width:                      | 1740 mm                                |
| External dimensions,<br>Depth:                      | 620 mm                                 |
| External dimensions,<br>Height:                     | 260 mm                                 |
| Net weight:                                         | 41.1 kg                                |
| Shipping weight:                                    | 72 kg                                  |
| Shipping height:                                    | 380 mm                                 |
| Shipping width:                                     | 660 mm                                 |
| Shipping depth:                                     | 1780 mm                                |
| Shipping volume:                                    | 0.45 m³                                |
| Set temperature:                                    | +85 / +95 °C                           |
| Sustainability                                      |                                        |
| Noise level:                                        | 0 dBA                                  |