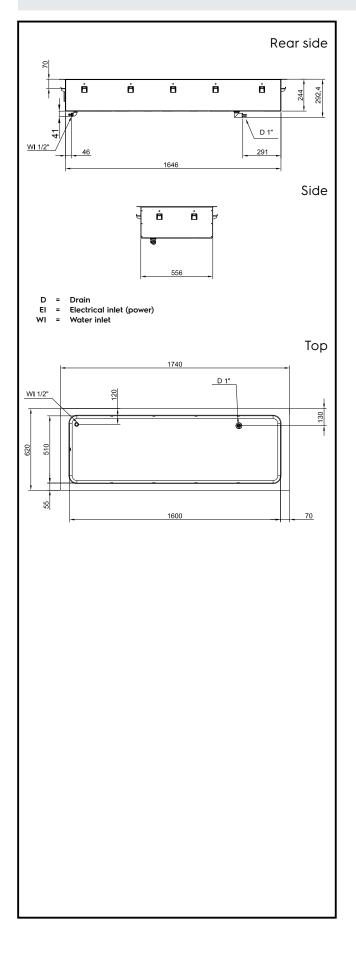

Drop-In Drop-in bain-marie, with one well (5 GN container capacity)

| n                                                                                                                                                                                                                | 41<br>41                                                          |  |  |
|------------------------------------------------------------------------------------------------------------------------------------------------------------------------------------------------------------------|-------------------------------------------------------------------|--|--|
| 341003 (D01H5)                                                                                                                                                                                                   | Drop-in bain-marie, with<br>one well (5 GN container<br>capacity) |  |  |
| Short Form Specification                                                                                                                                                                                         |                                                                   |  |  |
| Item No.                                                                                                                                                                                                         |                                                                   |  |  |
| Designed to be positioned in flush installation providing improved<br>cleanability and suitable for modern design installations. Designed to<br>serve the food in gastronorm containers with a maximum height of |                                                                   |  |  |

serve the food in gastronorm containers with a maximum height of 200mm. Automatic water refill guarantees constant heating performances and prevent unit breakage. Electronic overheating protection. Digital control with temperature display with precise adjustment (0,1°C). Fully compliant HACCP digital controls include visible alarms. Designed to work with both hot and cold inlet water. Etched foil heating elements to maximize heat transmission for reduced warm-up times. Well in 304 AISI stainless steel with rounded corners to facilitate cleaning operations. The well is also equipped with a drain hole. Well bottom is inclined to guarantee full well drainage. 19mm thick glass wool isolated with galvanize sheet guarantees excellent well insulation to reduce energy dispersion. Heating elements connected to the well bottom include safety thermostat. Food introduced at the correct temperature maintains its core temperature according to Afnor Standards.

## Construction

- Heating elements connected to the well bottom include safety thermostat.
- Well bottom is inclined to facilitate water drainage.
- IPx4 water protection.
- Well in 304 AISI stainless steel with rounded corners to facilitate cleaning operations. The well is also equipped with a drain hole.
- Electronic control with temperature display.

### Electric

| Supply voltage:<br>Electrical power max:            | 380-410 V/3N ph/50/60<br>Hz<br>4.02 kW |
|-----------------------------------------------------|----------------------------------------|
| Water:                                              |                                        |
| Drain line size:<br>Water inlet "CW"<br>connection: | 1"<br>1/2"                             |
| Key Information:                                    |                                        |
| External dimensions,<br>Width:                      | 1740 mm                                |
| External dimensions,<br>Depth:                      | 620 mm                                 |
| External dimensions,<br>Height:                     | 260 mm                                 |
| Net weight:                                         | 41.1 kg                                |
| Shipping weight:                                    | 72 kg                                  |
| Shipping height:                                    | 380 mm                                 |
| Shipping width:                                     | 660 mm                                 |
| Shipping depth:                                     | 1780 mm                                |
| Shipping volume:                                    | 0.45 m³                                |
| Set temperature:                                    | +85 / +95 °C                           |
| Sustainability                                      |                                        |
| Noise level:                                        | 0 dBA                                  |